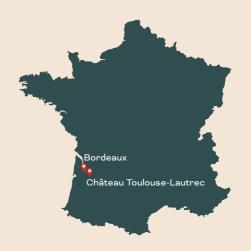

Let's dive into the world of Lautrec combining culture, wine, gastronomy and wellness, in this 16th century house located in South Gironde, 40 minutes away from Bordeaux and 10 minutes from Langon in the area of Entre-deux-Mers.

## How to get to the Château?

By the highway A62 or A65, Langon exit By the D19E5 road (From Bordeaux : 45 minutes by car) By train : Langon station (10 minutes by car)

Château Toulouse-Lautrec Lieu-dit Malromé, 33 490 Saint-André-du-bois + 33 5 56 76 25 42